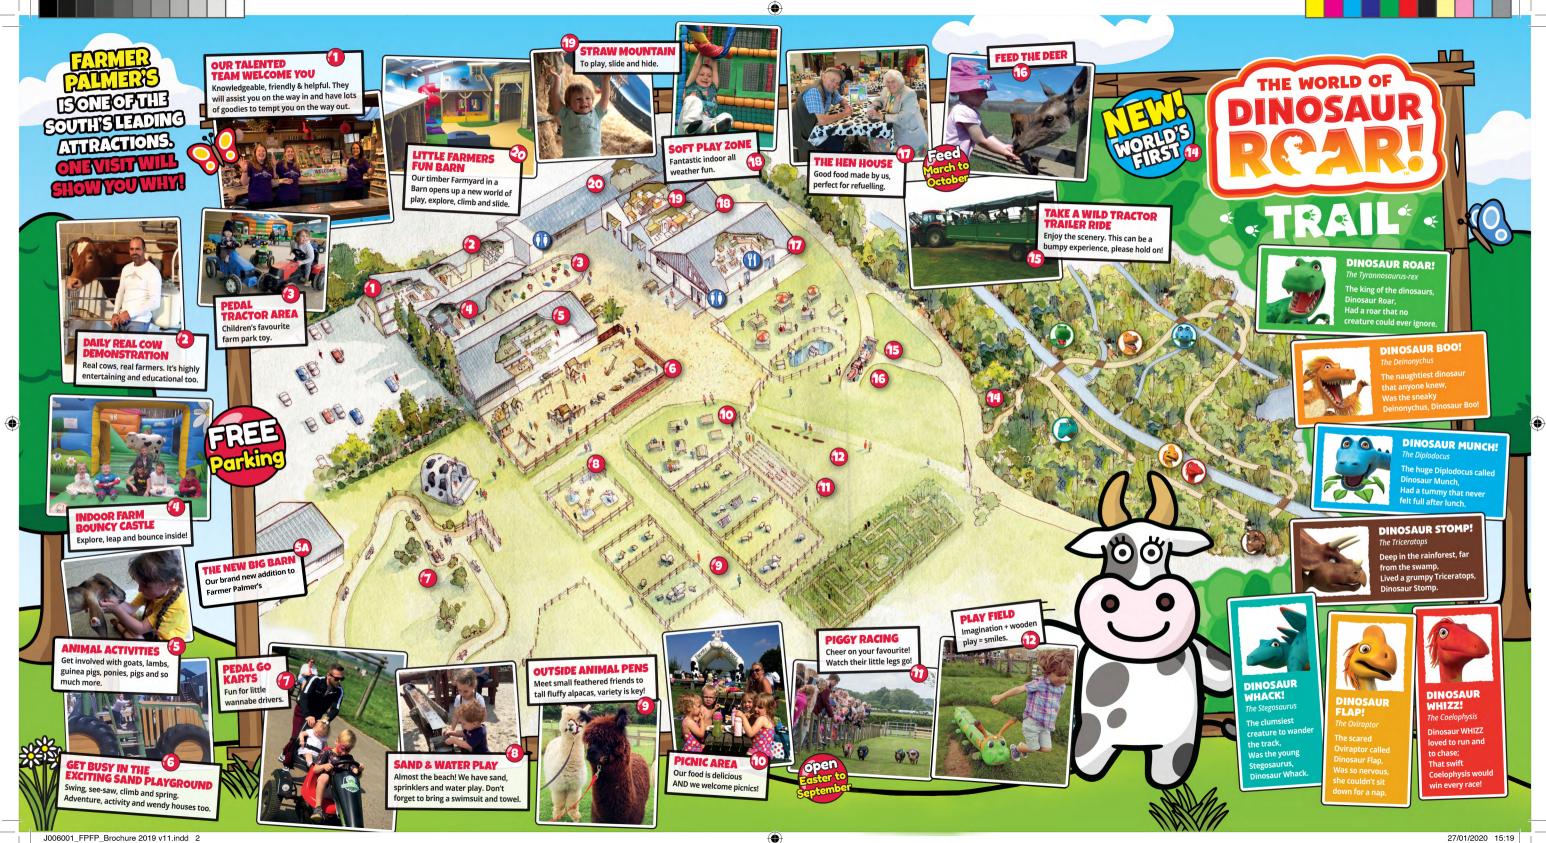

-

A farm-ful of fun! 1.

| EVENT                                        | MAP NO |
|----------------------------------------------|--------|
| Meet & Hold a Guinea Pig                     | 6      |
| Trotter Time in the Animal Barn              | 6      |
| The New Big Barn                             | 54     |
| Tractor Trailer Ride (extra charge per go) * | 13     |
| Tractor Trailer Ride (extra charge per go) * | 13     |
| Meet & Hold a Guinea Pig                     | (5     |
| Cow Milking Demonstration                    | 0      |
| Deer Safari (extra charge per go) *          |        |
| Pig racing (dry weather event) *             | 0      |
| or Trotter Time in the Animal Barn           | (5)    |
| Tractor Trailer Ride (extra charge per go) * | 13     |
| Meet and Hold a Guinea Pig                   | (5)    |
| Hands-on goat feeding **                     | 6      |

Example of daily timetable. Subject to change. See website for more details. \* Events – Weather permitting \*\* Please note that these events may vary subject to young animal feeding routines, breeding programmes and the time of the year (i.e. bottle feed may become hand feeding)